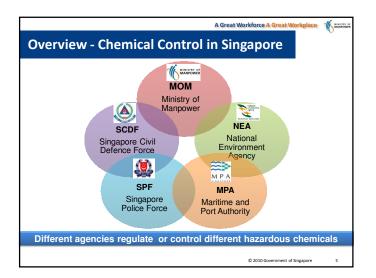

## Legal responsibilities of chemical user

- Workplace Safety and Health Act (WSHA)
   WSH (Risk Management) Regulations
  - WSH (General Provisions) Regulations
- Environmental Protection and Management Act (EPMA)
  - EPM (Hazardous Substances) Regulations
- Environmental Public Health Act (EPHA)
   EPH (Toxic Industrial Waste) Regulations
- Fire Safety Act
  - Fire Safety (Petroleum & Flammable Materials) Regulations