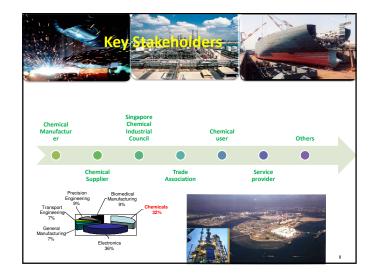

## Strategy 3 : Engaging Stakeholders

A Great Workforce A Great Workplace

1 MANP

- Industry Dialogues
- Licensees of hazardous and flammable
   substances
- National GHS Seminars
  - chemical manufacturers & suppliers
  - users of chemicals
  - others