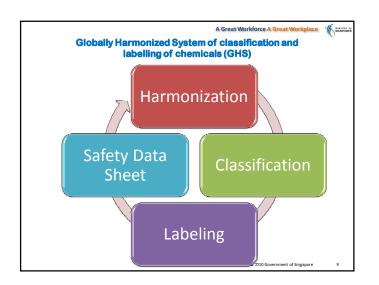

• etc

| A Great Workforce A Great Workplace                     | MANPOWER |
|---------------------------------------------------------|----------|
| GHS in a Nutshell                                       | MANFOWER |
| Key Information                                         |          |
| Hazards                                                 |          |
| Precautions                                             |          |
| Purpose                                                 |          |
| <ul> <li>Protect human &amp; the environment</li> </ul> |          |
| Facilitate trade                                        |          |
| Hazard Communication System                             |          |
| Between chemical suppliers & users                      |          |
| <ul> <li>Along the supply chain</li> </ul>              |          |
|                                                         |          |
| © 2010 Government of Singapore                          | 10       |