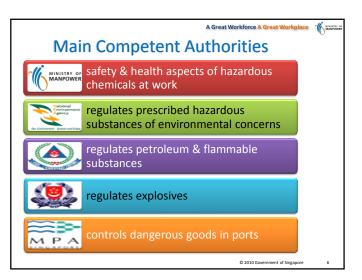

## Legal responsibilities of chemical user

- Workplace Safety and Health Act (WSHA)
   WSH (Risk Management) Regulations
  - WSH (General Provisions) Regulations
- Environmental Protection and Management Act (EPMA)
  - EPM (Hazardous Substances) Regulations
- Environmental Public Health Act (EPHA)
   EPH (Toxic Industrial Waste) Regulations
- Fire Safety Act
  - Fire Safety (Petroleum & Flammable Materials) Regulations